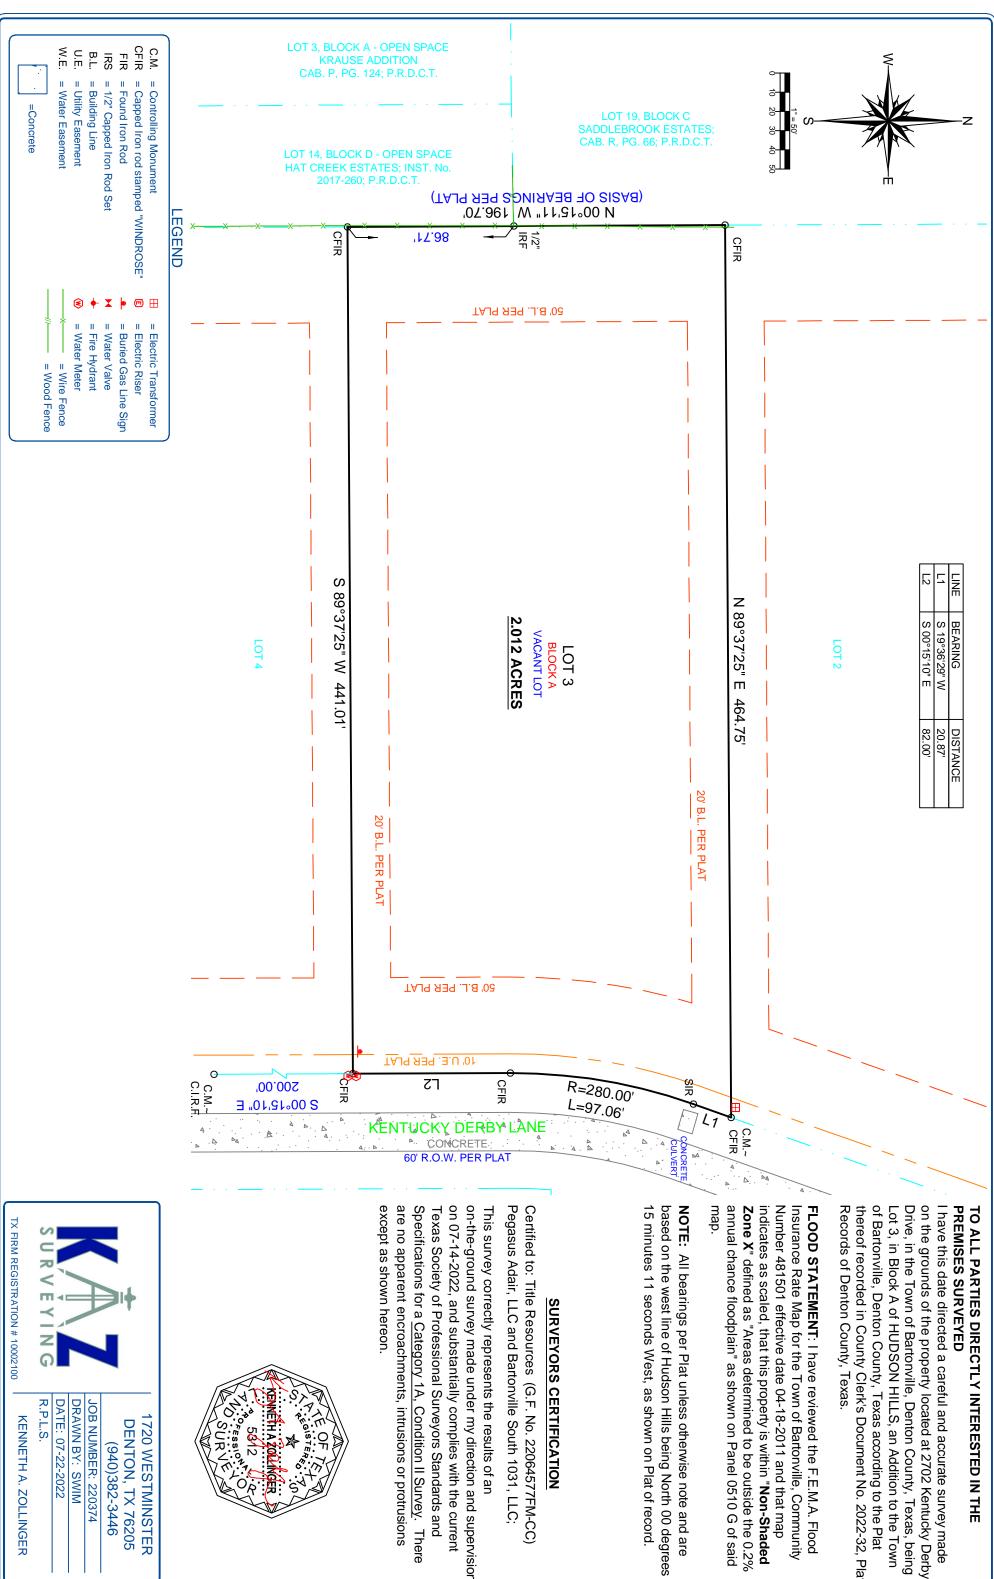

## TO ALL PARTIES DIRECTLY INTERESTED IN THE

annual chance floodplain" as shown on Panel 0510 G of said of Bartonville, Denton County, Texas according to the Plat **Zone X**" defined as "Areas determined to be outside the 0.2% indicates as scaled, that this property is within "Non-Shaded Number 481501 effective date 04-18-2011 and that map Insurance Rate Map for the Town of Bartonville, Community Records of Denton County, Texas. thereof recorded in County Clerk's Document No. 2022-32, Plat FLOOD STATEMENT: I have reviewed the F.E.M.A. Flood

15 minutes 11 seconds West, as shown on Plat of record. based on the west line of Hudson Hills being North 00 degrees **NOTE:** All bearings per Plat unless otherwise note and are

## SURVEYORS CERTIFICATION

Pegasus Adair, LLC and Bartonville South 1031, LLC; Certified to: Title Resources (G.F. No. 22064577FM-CC)

on 07-14-2022, and substantially complies with the current are no apparent encroachments, intrusions or protrusions Specifications for a Category 1A, Condition II Survey. There on-the-ground survey made under my direction and supervision This survey correctly represents the results of an Texas Society of Professional Surveyors Standards and